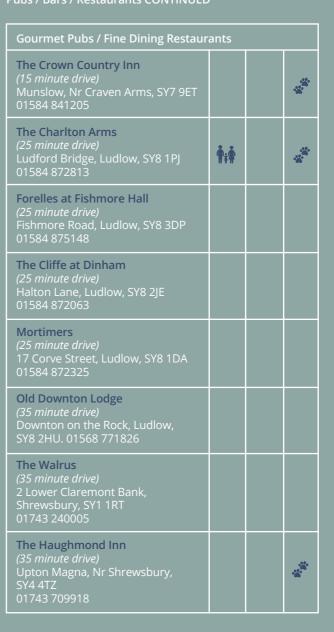

Pubs/Bars/ Restaurants CONTINUED...

# Key: Family Friendly 👬 Accessible 📩 Dog Friendly 💣

Pubs / Bars / Restaurants CONTINUED

| ubs / Bars / Restaurants CONTINUED                                                                                   |     |     |          |
|----------------------------------------------------------------------------------------------------------------------|-----|-----|----------|
| The Clive Arms<br>(20 minute drive)<br>Bromfield, Ludlow, SY8 2JR<br>(dogs allowed in bar area only)<br>01584 856565 |     | رفع | **       |
| The Church Inn<br><i>(25 minute drive)</i><br>King St, Ludlow, SY8 1AN<br>01584 874034                               |     |     | <u>.</u> |
| The Rose and Crown<br><i>(25 minute drive)</i><br>8 Church Street, Ludlow SY8 1AP<br>01584 875726                    |     |     | <u>.</u> |
| The Bottle & Glass Inn<br>(25 minute drive)<br>Picklescott, Church Stretton,<br>SY6 6NR<br>01694 751252              | ŤŧŤ |     | *        |
| The Bridges Inn<br><i>(25 minute drive)</i><br>Ratlinghope, SY5 0ST<br>01588 650260                                  | ŤiŤ |     |          |
| The Three Tuns Inn<br>(25 minute drive)<br>Salop Street, Bishops Castle,<br>SY9 5BW<br>01588 638797                  | ŤŧŤ |     | 8.<br>19 |
| The Castle Hotel<br><i>(25 minute drive)</i><br>Market Square, Bishops Castle,<br>SY9 5BN<br>01588 638 403           |     | Ċ   | <b>.</b> |
| The White Horse Inn<br><i>(35 minute drive)</i><br>The Square, Clun SY7 8JA<br>01588 418183                          |     |     |          |
| The Boathouse Inn<br>(35 minute drive)<br>New Street, Shrewsbury, SY3 8JQ<br>01743 231658                            | ŤŧŤ |     | <u>.</u> |